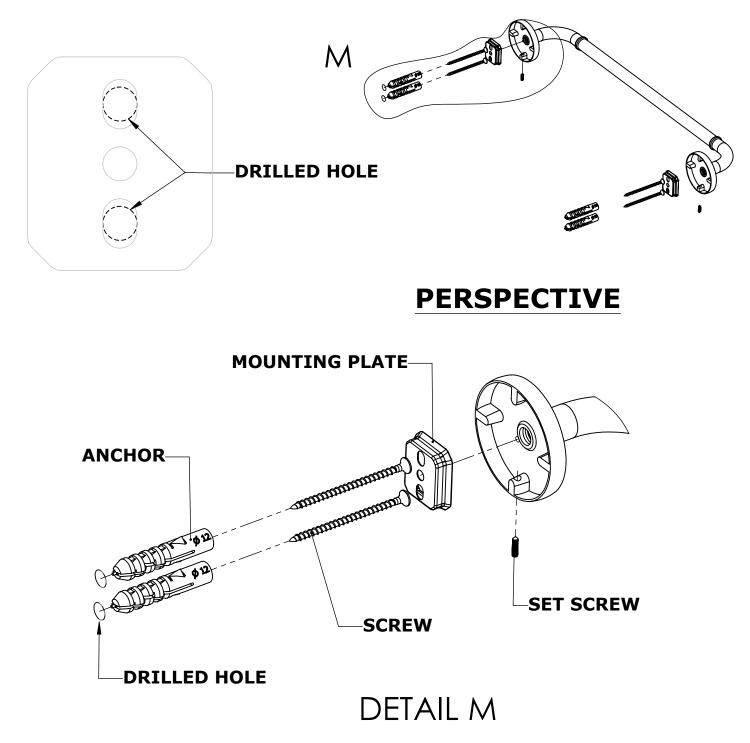

#### **Step 1:** Drill holes in Wall for screw anchors and attach Mounting Plate to Wall

Determine your desired location for installation and make a mark for the location of the mounting plate. Remove mounting plate from backplate by loosening set screw in backplate as pictured below. Place center hole of mounting plate over mark made above. Make 2 marks where mounting screws will be placed as shown below. Drill hole at each of the marks. (You may substitute other style mounting anchors or screws if desired). Place anchors into the holes made. Place mounting plate over holes and secure to mounting surface using screws as shown below.

#### PERSPECTIVE