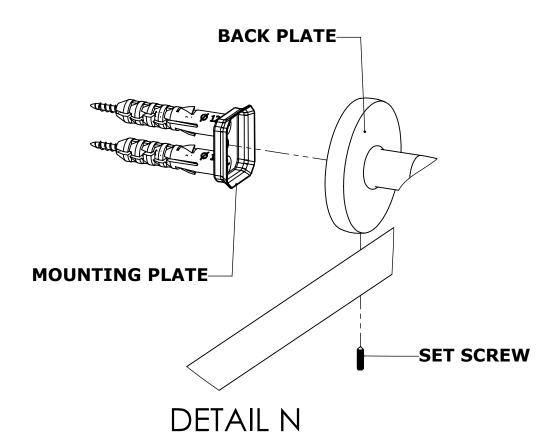

### **INSTALLATION INSTRUCTIONS**

Step 2: Attach Bracket to Mounting Plate.

Place bracket on mounting plate and secure by tightening set screw as shown below.